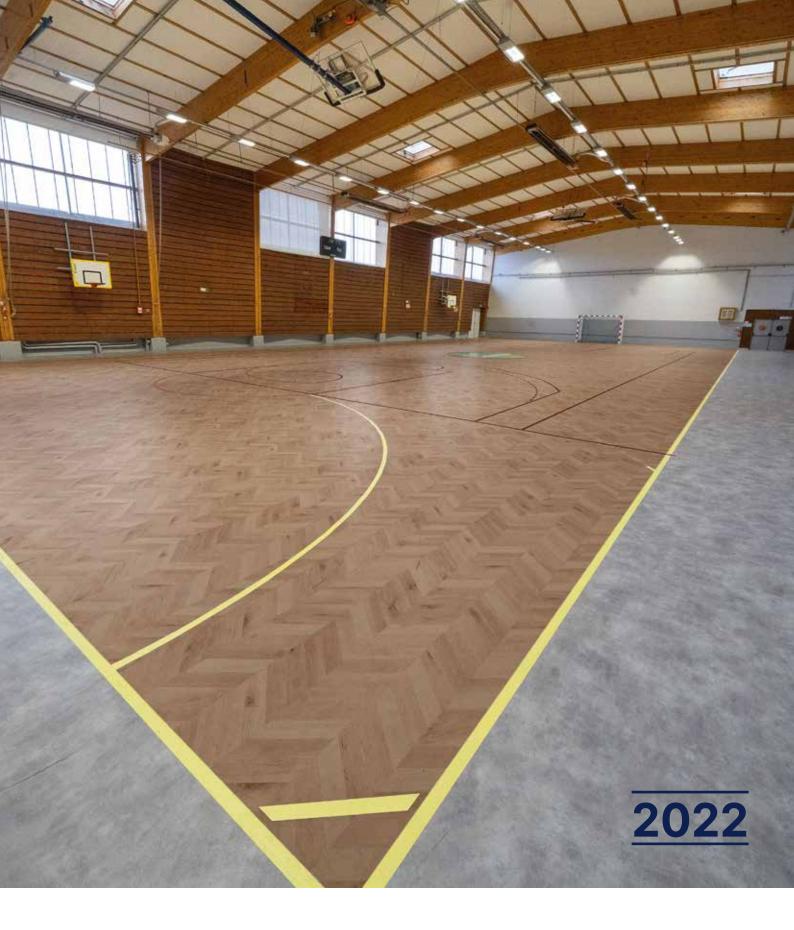

## Taraflex® Multi-Use

New and exclusive designs wood and concrete collection

## New innovative designs at the service of Taraflex® Multi-Use

- We have made the most of the talent of our artistic direction to offer you new designs, in line with current trends: herringbones for a modern look inspired by noble materials and concrete for an industrial and urban touch.
- Their masking power make them ideal for multipurpose applications!

## Overturn the sports codes thanks to these 6 exclusive designs

Pure Concrete

Pure Concrete Lagoon

Pure Concrete Dark

Pure Concrete Blue

Natural Herringbone

Golden Herringbone